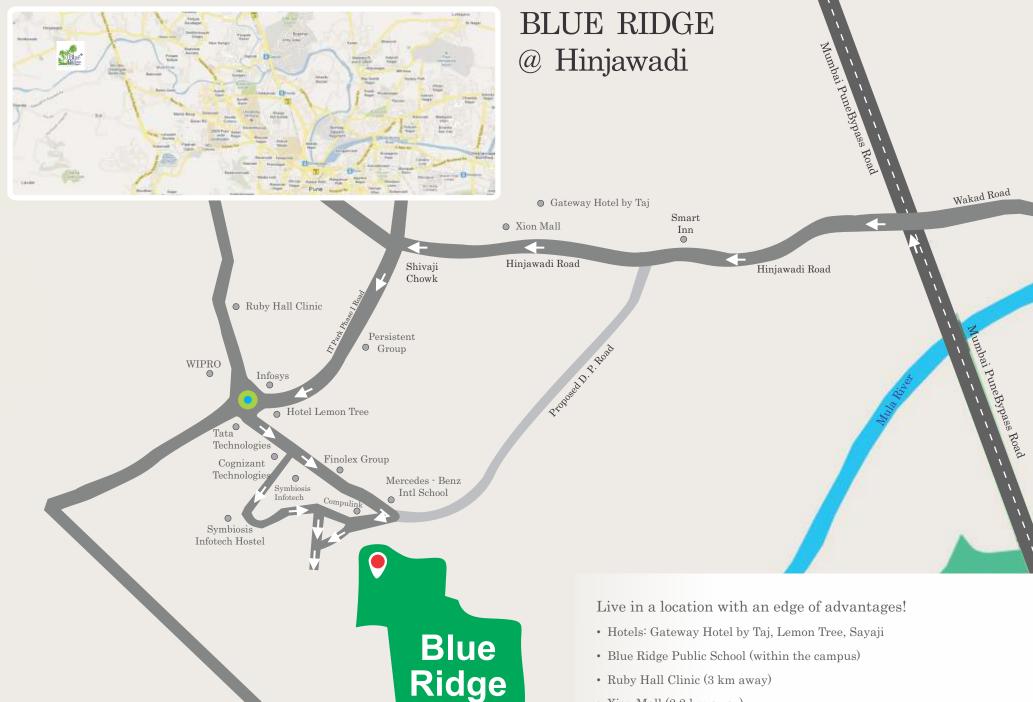

Mula River

- Ruby Hall Clinic (3 km away)
- Xion Mall (2.2 km away)
- Symbiosis Infotech (1.8 km away)

#### Walk to work...

Escape the tedious commute between home and work. Blue Ridge gives you the proximity to your work place in the SEZ, saving you the precious time used up in daily commute. With 20,000+ people already working here, and the presence of restaurants, cafes, essential shopping and banks, this area is growing rapidly.